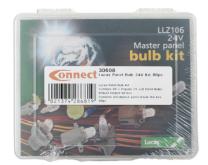

## **Lucas Panel Bulb 24V Kit 80pc**

The Lucas automotive bulb range consists of over 600 references covering cars, light and heavy duty commercial vehicles and motorcycles. With over 99 % vehicle parc coverage and an unrivaled reputation for quality, the Lucas automotive bulb offering is the obvious choice for both aftermarket and original equipment dealers throughout the world. Lucas automotive bulbs are instantly recognisable as a brand you can trust, with a heritage dating back to the earliest vehicles on the UK roads. The range has been continually developed over the years to remain at the forefront of technology whilst maintaining a broad coverage across classic cars.

## **Additional Information**

- · Lucas Panel Bulb Kit
- Contains 80 x Popular 24V Panel Bulbs
- · Robust hinged-lid box
- · Contents information panel inside the box
- 12V Lucas panel bulb kit also available, Please see Part No. 30607.