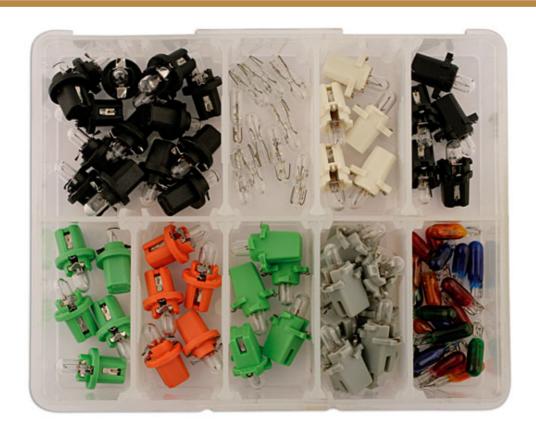

## **Lucas Panel Bulb 24V Kit 80pc**

The Lucas automotive bulb range consists of over 600 references covering cars, light and heavy duty commercial vehicles and motorcycles. With over 99 % vehicle parc coverage and an unrivaled reputation for quality, the Lucas automotive bulb offering is the obvious choice for both aftermarket and original equipment dealers throughout the world. Lucas automotive bulbs are instantly recognisable as a brand you can trust, with a heritage dating back to the earliest vehicles on the UK roads. The range has been continually developed over the years to remain at the forefront of technology whilst maintaining a broad coverage across classic cars.

## **Additional Information**

- · Lucas Panel Bulb Kit
- Contains 80 x Popular 24V Panel Bulbs
- · Robust hinged-lid box
- · Contents information panel inside the box
- 12V Lucas panel bulb kit also available, Please see Part No. 30607.