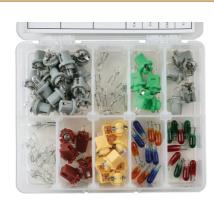

## **Additional Information**

- · Lucas Panel Bulb Kit
- Contains 80 x Popular 24V Panel Bulbs
- · Robust hinged-lid box
- · Contents information panel inside the box
- 12V Lucas panel bulb kit also available, Please see Part No. 30607.